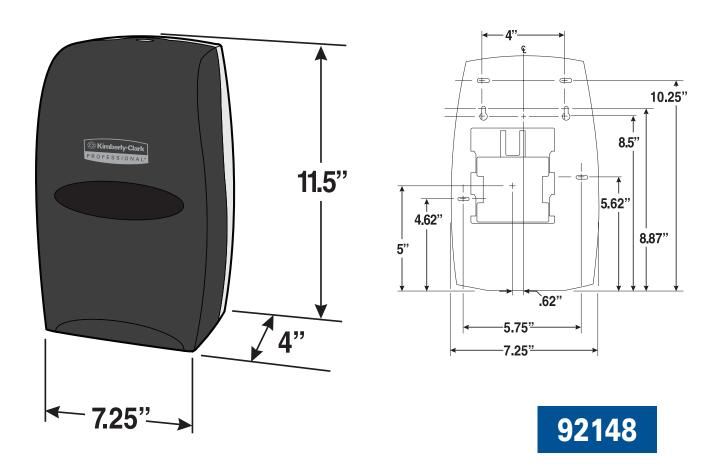

## **ELECTRONIC CASSETTE SKIN CARE DISPENSER**

Made of high impact plastic with a black cover and grey back. Automatically dispenses one shot of soap or sanitizer when user places hand beneath the dispenser. Touchless system helps reduce the spread of dirt and germs. Uses a 1.2 liter recyclable refill. Incorporates low battery and low product lights for easier maintenance. Choice of key or push button opening. Operates on three D size alkaline batteries. One per case.

Suggested mounting height 10" above counter or other obstruction.

When installed properly, this dispenser meets the ADA Standards for Accessible Design, local rules may vary.